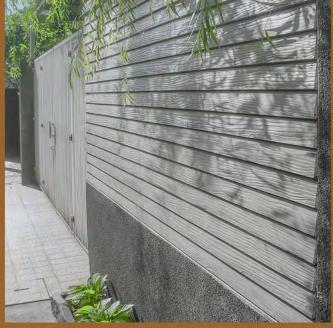

## Seindah Kayu, Sekuat Semen

Aplikasi Plafon, Pagar, & Lisplang

**Aplikasi Sun Shading** 

- ELEPHANT® WOODPLANK® adalah papan fiber semen dengan tekstur kayu alami yang sangat indah sehingga memberikan suasana alam yang hangat pada hunian Anda.
- **ELEPHANT** WOODPLANK memiliki kelebihan dibandingkan dengan papan kayu biasa antara lain tahan lama, kuat, tahan air, tahan api, dan 100% anti rayap serta pemasangan yang sangat mudah.
- Dengan karakter demikian **ELEPHANT**° **WOODPLANK**° dapat menggantikan fungsi papan kayu biasa dan dapat diaplikasikan sebagai dekorasi dinding, plafon, pagar, dan lisplang.