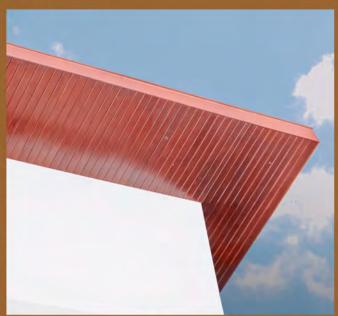

## Seindah Kayu, Sekuat Semen

Aplikasi Plafon, Pagar, & Lisplang

**Aplikasi Sun Shading** 

- ELEPHANT® WOODPLANK® adalah papan fiber semen dengan tekstur kayu alami yang sangat indah sehingga memberikan suasana alam yang hangat pada hunian Anda.
- **ELEPHANT** WOODPLANK memiliki kelebihan dibandingkan dengan papan kayu biasa antara lain tahan lama, kuat, tahan air, tahan api, dan 100% anti rayap serta pemasangan yang sangat mudah.
- Dengan karakter demikian **ELEPHANT**° **WOODPLANK**° dapat menggantikan fungsi papan kayu biasa dan dapat diaplikasikan sebagai dekorasi dinding, plafon, pagar, dan lisplang.