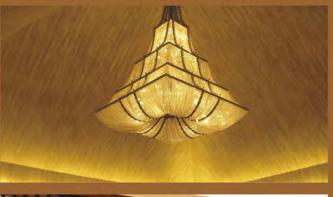

## Seindah Kayu, Sekuat Semen

Aplikasi Plafon, Pagar, & Lisplang

**Aplikasi Sun Shading** 

- ELEPHANT® WOODPLANK® adalah papan fiber semen dengan tekstur kayu alami yang sangat indah sehingga memberikan suasana alam yang hangat pada hunian Anda.
- **ELEPHANT** WOODPLANK memiliki kelebihan dibandingkan dengan papan kayu biasa antara lain tahan lama, kuat, tahan air, tahan api, dan 100% anti rayap serta pemasangan yang sangat mudah.
- Dengan karakter demikian **ELEPHANT**° **WOODPLANK**° dapat menggantikan fungsi papan kayu biasa dan dapat diaplikasikan sebagai dekorasi dinding, plafon, pagar, dan lisplang.