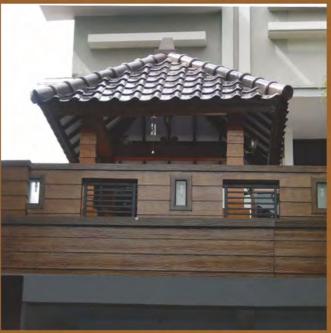

# **Aplikasi Dekorasi Dinding**

## Seindah Kayu, Sekuat Semen

Aplikasi Plafon, Pagar, & Lisplang

**Aplikasi Sun Shading** 

- ELEPHANT® WOODPLANK® adalah papan fiber semen dengan tekstur kayu alami yang sangat indah sehingga memberikan suasana alam yang hangat pada hunian Anda.
- **ELEPHANT** WOODPLANK memiliki kelebihan dibandingkan dengan papan kayu biasa antara lain tahan lama, kuat, tahan air, tahan api, dan 100% anti rayap serta pemasangan yang sangat mudah.
- Dengan karakter demikian **ELEPHANT**° **WOODPLANK**° dapat menggantikan fungsi papan kayu biasa dan dapat diaplikasikan sebagai dekorasi dinding, plafon, pagar, dan lisplang.