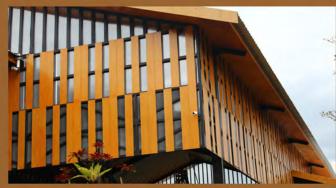

## Seindah Kayu, Sekuat Semen

Aplikasi Plafon, Pagar, & Lisplang

**Aplikasi Sun Shading** 

- ELEPHANT® WOODPLANK® adalah papan fiber semen dengan tekstur kayu alami yang sangat indah sehingga memberikan suasana alam yang hangat pada hunian Anda.
- **ELEPHANT** WOODPLANK memiliki kelebihan dibandingkan dengan papan kayu biasa antara lain tahan lama, kuat, tahan air, tahan api, dan 100% anti rayap serta pemasangan yang sangat mudah.
- Dengan karakter demikian **ELEPHANT**° **WOODPLANK**° dapat menggantikan fungsi papan kayu biasa dan dapat diaplikasikan sebagai dekorasi dinding, plafon, pagar, dan lisplang.