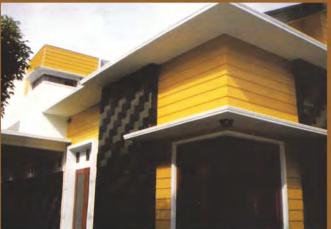

## Seindah Kayu, Sekuat Semen

Aplikasi Plafon, Pagar, & Lisplang

**Aplikasi Sun Shading** 

- ELEPHANT® WOODPLANK® adalah papan fiber semen dengan tekstur kayu alami yang sangat indah sehingga memberikan suasana alam yang hangat pada hunian Anda.
- **ELEPHANT** WOODPLANK memiliki kelebihan dibandingkan dengan papan kayu biasa antara lain tahan lama, kuat, tahan air, tahan api, dan 100% anti rayap serta pemasangan yang sangat mudah.
- Dengan karakter demikian **ELEPHANT**° **WOODPLANK**° dapat menggantikan fungsi papan kayu biasa dan dapat diaplikasikan sebagai dekorasi dinding, plafon, pagar, dan lisplang.