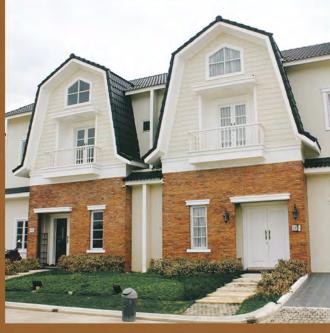

## Seindah Kayu, Sekuat Semen

Aplikasi Plafon, Pagar, & Lisplang

**Aplikasi Sun Shading** 

- ELEPHANT® WOODPLANK® adalah papan fiber semen dengan tekstur kayu alami yang sangat indah sehingga memberikan suasana alam yang hangat pada hunian Anda.
- **ELEPHANT** WOODPLANK memiliki kelebihan dibandingkan dengan papan kayu biasa antara lain tahan lama, kuat, tahan air, tahan api, dan 100% anti rayap serta pemasangan yang sangat mudah.
- Dengan karakter demikian **ELEPHANT**° **WOODPLANK**° dapat menggantikan fungsi papan kayu biasa dan dapat diaplikasikan sebagai dekorasi dinding, plafon, pagar, dan lisplang.