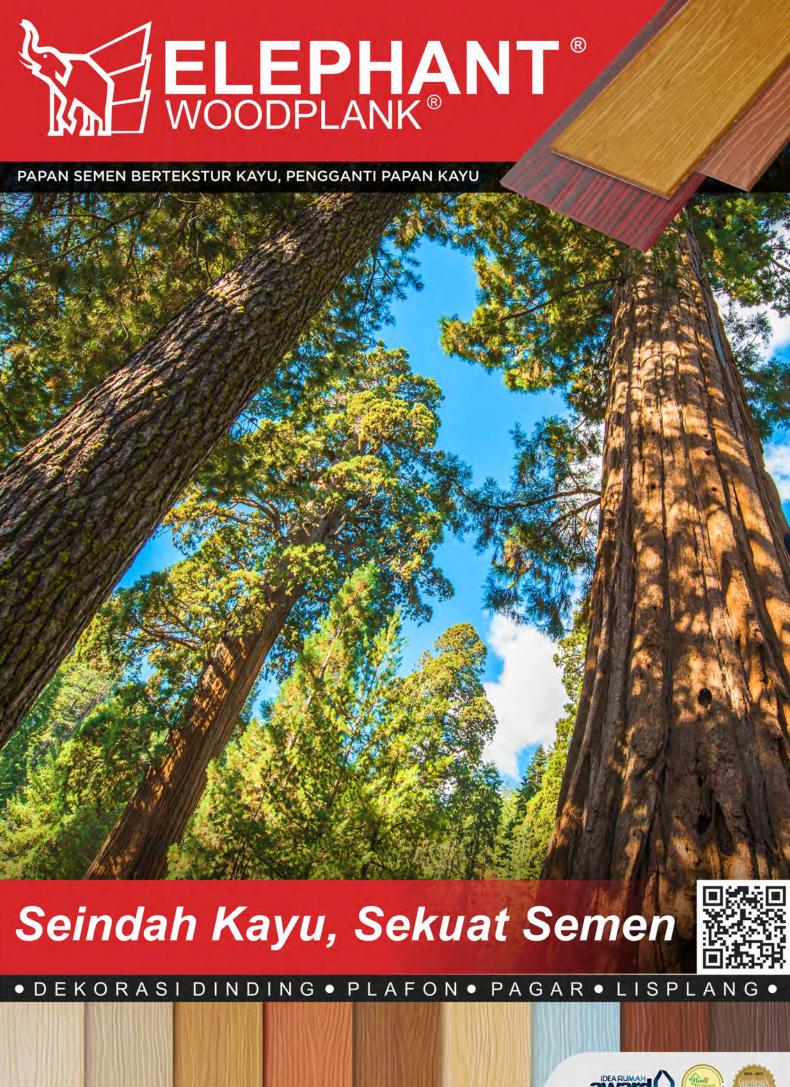

## Seindah Kayu, Sekuat Semen

Aplikasi Plafon, Pagar, & Lisplang

**Aplikasi Sun Shading** 

- ELEPHANT® WOODPLANK® adalah papan fiber semen dengan tekstur kayu alami yang sangat indah sehingga memberikan suasana alam yang hangat pada hunian Anda.
- **ELEPHANT** WOODPLANK memiliki kelebihan dibandingkan dengan papan kayu biasa antara lain tahan lama, kuat, tahan air, tahan api, dan 100% anti rayap serta pemasangan yang sangat mudah.
- Dengan karakter demikian **ELEPHANT**° **WOODPLANK**° dapat menggantikan fungsi papan kayu biasa dan dapat diaplikasikan sebagai dekorasi dinding, plafon, pagar, dan lisplang.