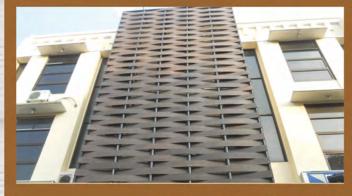

## Seindah Kayu, Sekuat Semen

Aplikasi Plafon, Pagar, & Lisplang

**Aplikasi Sun Shading** 

- ELEPHANT® WOODPLANK® adalah papan fiber semen dengan tekstur kayu alami yang sangat indah sehingga memberikan suasana alam yang hangat pada hunian Anda.
- **ELEPHANT** WOODPLANK memiliki kelebihan dibandingkan dengan papan kayu biasa antara lain tahan lama, kuat, tahan air, tahan api, dan 100% anti rayap serta pemasangan yang sangat mudah.
- Dengan karakter demikian **ELEPHANT**° **WOODPLANK**° dapat menggantikan fungsi papan kayu biasa dan dapat diaplikasikan sebagai dekorasi dinding, plafon, pagar, dan lisplang.