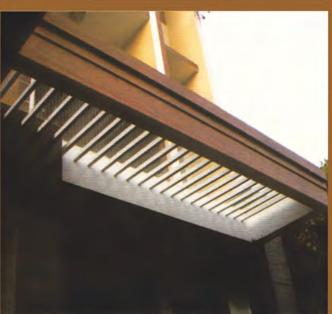

## Seindah Kayu, Sekuat Semen

Aplikasi Plafon, Pagar, & Lisplang

**Aplikasi Sun Shading** 

- ELEPHANT® WOODPLANK® adalah papan fiber semen dengan tekstur kayu alami yang sangat indah sehingga memberikan suasana alam yang hangat pada hunian Anda.
- **ELEPHANT** WOODPLANK memiliki kelebihan dibandingkan dengan papan kayu biasa antara lain tahan lama, kuat, tahan air, tahan api, dan 100% anti rayap serta pemasangan yang sangat mudah.
- Dengan karakter demikian **ELEPHANT**° **WOODPLANK**° dapat menggantikan fungsi papan kayu biasa dan dapat diaplikasikan sebagai dekorasi dinding, plafon, pagar, dan lisplang.