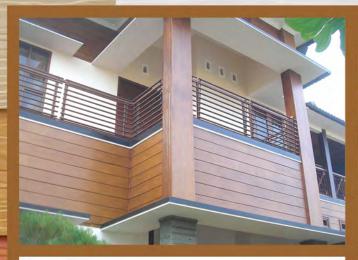

## Seindah Kayu, Sekuat Semen

Aplikasi Plafon, Pagar, & Lisplang

**Aplikasi Sun Shading** 

- ELEPHANT® WOODPLANK® adalah papan fiber semen dengan tekstur kayu alami yang sangat indah sehingga memberikan suasana alam yang hangat pada hunian Anda.
- **ELEPHANT** WOODPLANK memiliki kelebihan dibandingkan dengan papan kayu biasa antara lain tahan lama, kuat, tahan air, tahan api, dan 100% anti rayap serta pemasangan yang sangat mudah.
- Dengan karakter demikian **ELEPHANT**° **WOODPLANK**° dapat menggantikan fungsi papan kayu biasa dan dapat diaplikasikan sebagai dekorasi dinding, plafon, pagar, dan lisplang.