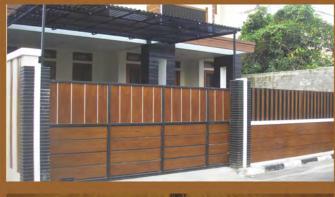

## Seindah Kayu, Sekuat Semen

Aplikasi Plafon, Pagar, & Lisplang

**Aplikasi Sun Shading** 

- ELEPHANT® WOODPLANK® adalah papan fiber semen dengan tekstur kayu alami yang sangat indah sehingga memberikan suasana alam yang hangat pada hunian Anda.
- **ELEPHANT** WOODPLANK memiliki kelebihan dibandingkan dengan papan kayu biasa antara lain tahan lama, kuat, tahan air, tahan api, dan 100% anti rayap serta pemasangan yang sangat mudah.
- Dengan karakter demikian **ELEPHANT**° **WOODPLANK**° dapat menggantikan fungsi papan kayu biasa dan dapat diaplikasikan sebagai dekorasi dinding, plafon, pagar, dan lisplang.